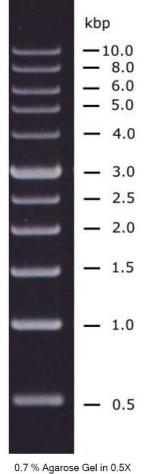

# **Description :**

The Bio-1Kb DNA ladder is the size of double stranded DNA from 500-10,000 base pairs. The DNA ladder contains 11 linear DNA bands of 500, 1000, 1500, 2000, 2500, 3000, 4000, 5000, 6000, 8000, 10000 base pairs. The reference band (3000 bp) contains the larger amount than others.