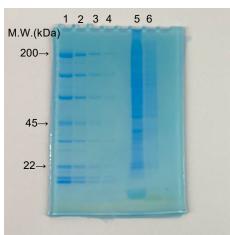

#### <Data1> For observation of the stained image

After 15 minutes of staining, a stained image is visible even if the gel remains in the staining solution. However, for clearer observation, remove the gel from the staining solution and place it on a white board or gently rinse it with purified water.

Image of the gel remaining in the staining

Image of the gel transferred onto a white board

Image of the gel placed in purified water after rinsing

#### <Experimental conditions>

For research use only,

not intended for diagnostic or clinical use.

Sample: Protein Markers(10x) for SDS-PAGE (Product No. 29458) prepared 1. 3x, 2. 1x, 3. 1/3x, 4. 1/10x, 2 µL added.

HeLa cell lysate, 5. 10 µg, 6. 2 µg, added.

SDS-PAGE: Bullet PAGE Plus Precast Gel, 5-20%, 17wells (Product No. 21794-54).

Run at 400 V constant voltage for approx.10 mins.

Detection: Capture using a smartphone.