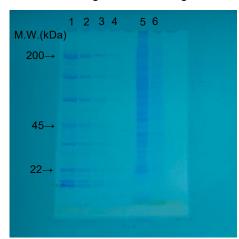

#### <Data1> For observation of the stained image

After 15 minutes of staining, a stained image is visible even if the gel remains in the staining solution. However, for clearer observation, remove the gel from the staining solution and place it on a white board or gently rinse it with purified water.

Image of the gel remaining in the staining

Image of the gel transferred onto a white board

Image of the gel placed in purified water after rinsing

#### <Experimental conditions>

For research use only,

not intended for diagnostic or clinical use.

Sample: Protein Markers(10x) for SDS-PAGE (Product No. 29458) prepared 1. 3x, 2. 1x, 3. 1/3x, 4. 1/10x, 2 µL added.

HeLa cell lysate, 5. 10 µg, 6. 2 µg, added.

SDS-PAGE: Bullet PAGE Plus Precast Gel, 5-20%, 17wells (Product No. 21794-54).

Run at 400 V constant voltage for approx.10 mins.

Detection: Capture using a smartphone.