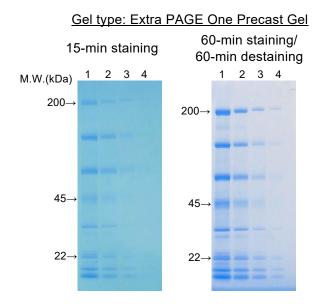

### <Data2> Comparison of stained images between '15-min staining' and '60-min staining/60-min destaining'.

After 15 minutes of staining, stained bands are visible even without destaining. However, for a clearer stained image, it is recommended to stain and destain for 60 minutes each.

#### <Experimental conditions>

Sample: Protein Markers(10x) for SDS-PAGE (Product No. 29458) prepared 1. 3x, 2. 1x, 3. 1/3x, 4. 1/10x, 2 µL added.

SDS-PAGE: - Extra PAGE One Precast Gel, 5-20%, 13wells (Product No. 13063-74)

Run at 300 V constant voltage for approx.30 mins.

- Handmade Laemmli-gel, 12%, 12wells

Run at 200 V constant voltage for approx.50 mins.

Detection: Capture using a scanner.