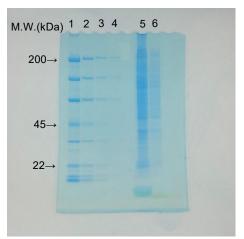

#### <Data1> For observation of the stained image

After 15 minutes of staining, a stained image is visible even if the gel remains in the staining solution. However, for clearer observation, remove the gel from the staining solution and place it on a white board or gently rinse it with purified water.

Image of the gel remaining in the staining

Image of the gel transferred onto a white board

Image of the gel placed in purified water after rinsing

#### <Experimental conditions>

For research use only,

not intended for diagnostic or clinical use.

Sample: Protein Markers(10x) for SDS-PAGE (Product No. 29458) prepared 1. 3x, 2. 1x, 3. 1/3x, 4. 1/10x, 2 µL added.

HeLa cell lysate, 5. 10 µg, 6. 2 µg, added.

SDS-PAGE: Bullet PAGE Plus Precast Gel, 5-20%, 17wells (Product No. 21794-54).

Run at 400 V constant voltage for approx.10 mins.

Detection: Capture using a smartphone.