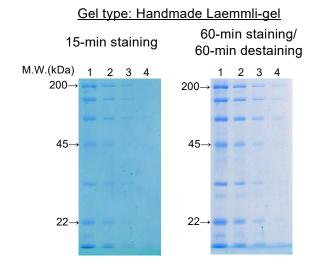

### <Data2> Comparison of stained images between '15-min staining' and '60-min staining/60-min destaining'.

After 15 minutes of staining, stained bands are visible even without destaining. However, for a clearer stained image, it is recommended to stain and destain for 60 minutes each.

#### <Experimental conditions>

Sample: Protein Markers(10x) for SDS-PAGE (Product No. 29458) prepared 1. 3x, 2. 1x, 3. 1/3x, 4. 1/10x, 2 µL added.

SDS-PAGE: - Extra PAGE One Precast Gel, 5-20%, 13wells (Product No. 13063-74)

Run at 300 V constant voltage for approx.30 mins.

- Handmade Laemmli-gel, 12%, 12wells

Run at 200 V constant voltage for approx.50 mins.

Detection: Capture using a scanner.