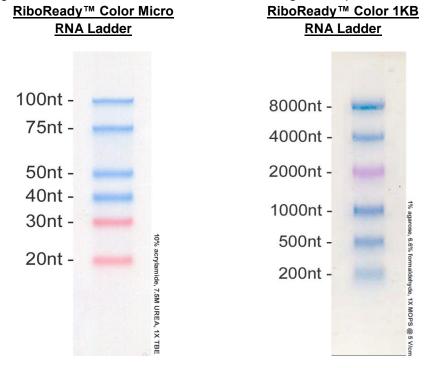

#### RiboReady<sup>™</sup> Color Micro RNA Ladder

- 1. Prepare a 10% acrylamide:bis (19:1), 8M Urea, 1X TBE gel. **Note:** A concentration of 10 15% acrylamide is optimal.
- 2. Pre-run the gel with 1X TBE for 1 hour at 20 40 V/cm (gel should be hot to the touch)
- 3. Clear the wells of Urea.
- 4. Load 5 µL of RiboReady<sup>™</sup> Color Micro RNA Ladder.
- 5. Run the gel at 20 40 V/cm.

#### RiboReady<sup>™</sup> Color 1KB RNA Ladder

- Prepare a 1% agarose, 6.6% formaldehyde, 1X MOPS gel.
  Note: A concentration of 0.8 1.5% agarose is optimal.
- 2. Load 6 µL of RiboReady™ Color 1KB RNA Ladder.
- 3. Run the gel at 5 8 V/cm.