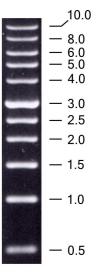

## Bio-1Kb<sup>™</sup> Mass DNA Ladder

Cat No : PT-M5-1KB (500 μl) SA-M5-1KB (50 μl)

Usage: Loading 5 µl per lane

Storage

- Description : The Bio-1Kb DNA ladder is the size of double stranded DNA from 500-10,000 base pairs. The DNA ladder contains 11 linear DNA bands of 0.5, 1.0, 1.5, 2.0, 2.5, 3.0, 4.0, 5.0, 6.0, 8.0 and 10.0 Kbp. The reference band (3000 bp) contain the larger amount than others.
- Quantitative
   DNA quantify of each band per 5ul loading

   analysis:
   are as follow : 0.5 Kb (35 ng), 1.0 Kb (50 ng), 1.5 Kb (45 ng), 2.0 & 2.5 Kb (40 ng), 3.0 Kb (120 ng), 4.0 & 5.0 & 6.0 Kb (30 ng), 8.0 & 10.0 Kb (20 ng).
- Storage buffer The Bio-1 KB DNA ladder is supplied in 10mM Tris-Cl (pH 8.0), 5mM EDTA.